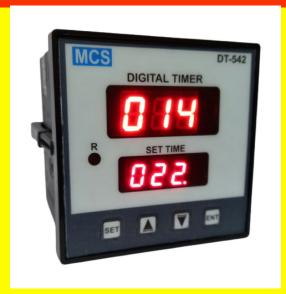

## **Specification/Additional Details**

MODEL NO- DT-542 Features:-

- 3 Digit Red Led Super Bright Double Display.
- Display SET Time and Running Time display simultaneously.
- Selection of Different timing ranges 999,99.9: seconds, minutes and hours by using of front panel button.
- User settable Time setting and Relay On/Off Delay.
- Front Reset/Start switch By pressing Dn. Button.
- Super Close Housing Encloser For Rust Protection.