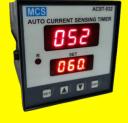

# AUTO CURRENT SENSING TIMER

Display Type LCD

Mounting Type Surface Mounting

Voltage 220-240 V

Power Source Corded Electric

Auto current sensing timer used plating plants barrel and tanks.

**Price:** ₹3,950.00 Original price was: