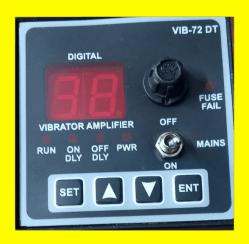

# **Digital Vibrator Controller**

Phase Single Phase Voltage 220V AC

Current 5A

**Price:** 

**Digital Vibrator Controller** 

₹3,850.00 Original price was:

₹3,850.00.₹3,550.00Current price is: ₹3,550.00.

Categories: Digital Timers

#### **Product Description**