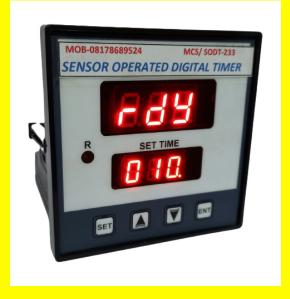

# SENSOR OPERATED DIGITAL TIMER

- Display :- 3 Digit Seven Segment Super Bright Dual setting Double Display.
- Digit Hight :- 0.56"/14.2 mm.
- Time Range :- 0 To 999, second/minutes/hour.
- Modes :- Sensor/Pulse On Start mode.
- Refresh Rate :- 8.0 ms.
- Housing Size :- 96mm \* 96mm \* Depth 110mm.
- Panel Cut Size :- 92mm \* 92 mm. (+- 0.5mm).
- Housing Material :- FR-ABS Black.
- Mounting :- Panel Mounting.
- Weight :- @ 650 gms.
- Aux. Supply :-220 volt. AC.
- Frequency :- 50/60 Hz.

## DIGITAL TIMER SENSOR OPERETED

MODEL NO- SODT-233 Features:-

- 3 Digit Red Led Super Bright Double Display.
- Display SET Time and Running Time display simultaneously.
- Display Set Two value of Timer working one by one.
- Uses of Buzzer control after job time complete.
- Selection of Different timing ranges 999 seconds of dual setting.

#### MCS Electronics

- User settable Time setting and Relay On/Off Delay.
- Front Reset/Start switch By pressing Dn. Button.
  Super Close Housing Encloser For Rust Protection.