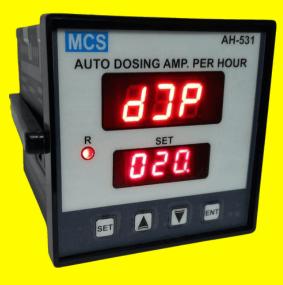

## **AMPERE-HOUR METER**

- 3 Digit Red Led Super Bright Double Display.
- Display Ampere and Dosing Value display simultaneously.
- Selection of Ampere and dosing pump /ml. value by using of front panel button.
- User settable ampere setting and Relay On/Off.
- Front Reset/Start switch By pressing Dn. Button.
- Super Close Housing Encloser For Rust Protection.

#### **Product Description**

- Display: 3 Digit Seven Segment Super Bright Double Display.
- Digit Hight :- 0.56"/14.2 mm.
- Range :- 0 To 999 Ampere and Dosing in ml.
- Modes :- Power On Start mode.
- Refresh Rate :- 8.0 ms.
- Housing Size :- 96mm \* 96mm \* Depth 110mm.
- Panel Cut Size :- 92mm \* 92 mm. (+- 0.5mm).
- Housing Material :- FR-ABS Black.
- Mounting :- Panel Mounting.
- Weight :- @ 650 gms.
- Aux. Supply :-220 volt. AC.
- Frequency :- 50/60 Hz.