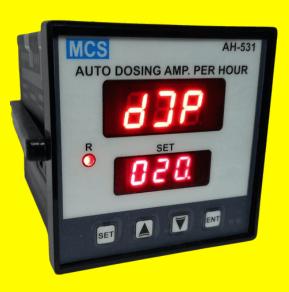

## **AMPERE-HOUR METER**

- 3 Digit Red Led Super Bright Double Display.
- Display Ampere and Dosing Value display simultaneously.
- Selection of Ampere and dosing pump /ml. value by using of front panel button.
- User settable ampere setting and Relay On/Off.
- Front Reset/Start switch By pressing Dn. Button.
- Super Close Housing Encloser For Rust Protection.

## **Product Description**

- Display :- 3 Digit Seven Segment Super Bright Double Display.
- Digit Hight :- 0.56"/14.2 mm.
- Range :- 0 To 999 Ampere and Dosing in ml.
- Modes: Power On Start mode.
- Refresh Rate :- 8.0 ms.
- Housing Size :- 96mm \* 96mm \* Depth 110mm.
- Panel Cut Size :- 92mm \* 92 mm. (+- 0.5mm).
- Housing Material :- FR-ABS Black.
- Mounting :- Panel Mounting.
- Weight :- @ 650 gms.
- Aux. Supply :-220 volt. AC.
- Frequency :- 50/60 Hz.