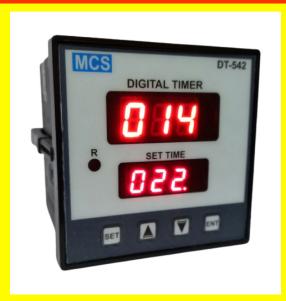

## **DIGITAL TIMER**

Display Type LCD Type Digital Voltage 220-240 V Brand MCS Mounting Type Flush Mounting Usage/Application Industrial

**Price:** ₹1,950.00 Original price was:

₹1,950.00.<u>₹1,500.00</u>Current price is: ₹1,500.00.

## **Specification/Additional Details**

**MODEL NO- DT-542** 

Features:-

- 3 Digit Red Led Super Bright Double Display.
- Display SET Time and Running Time display simultaneously.
- Selection of Different timing ranges 999,99.9: seconds, minutes and hours by using of front panel button.
- User settable Time setting and Relay On/Off Delay.
- Front Reset/Start switch By pressing Dn. Button.
- Super Close Housing Encloser For Rust Protection.