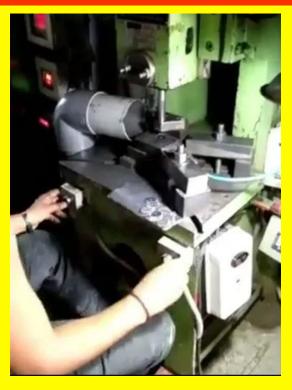

## **Two Hand Safety System For Mechanical Power Press**

Two-Hand Operating Device for Mechanical Power Press Operating System To convert it pneumatic Operating System for Power Press by pneumatic cyllinder.

## **Product Description**

This category includes safety systems that require the operator to use constant, concurrent two-hand control to activate a machine used in the fabricating process. An operator's hands are required to remain in a safe location on the control mechanisms and at a safe distance from the danger area while the machine finishes its closing cycle.

MCS Electronics has Developed a control device for Human Safety. While in now a days productivity is large issue in Industries. Hence each manufacturing unit pressurizing the work-men to increase production capacity with-in utilities. Hence it was observed that workmen forgot precautions for his own Safety. While as result they got accidents with machine. Hence for those machines Two-Hand Operating Device for Mechanical Power Press / Power Press Operating System / pneumatic Operating System for Power Press. Hence MCS has Designed and Developed this device for customers as per their demand. While this Instrument called as 2 Hand Operating Device.

• **Two-hand control devices** are systems forcing the operator to keep the hands outside the dangerous zone to avoid hand injuries during hazardous movements or functions of machines.