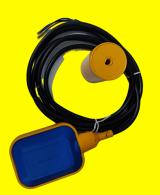

## WATER LAVEL FLOAT SENSOR

| Material            | Polypropylene                                                                             |
|---------------------|-------------------------------------------------------------------------------------------|
| <b>Operation</b> Mo | ode Normally Open (NO), Normally Closed (NC)                                              |
| Application         | Submersible, Sewage                                                                       |
| <b>Price:</b>       | <del>₹850.00</del> Original price was: ₹850.00. <u>₹750.00</u> Current price is: ₹750.00. |
| <b>Categories:</b>  | Sensors                                                                                   |

## **Product Description**

It is a type of contact liquid level sensor which uses a float to operate a switch within a tank. This switch is also known as a Level sensor . These switches play a key role in controlling other devices like Motor Pump , Submersible Motor Pumps & alarms when a level of liquid increases or drops to a particular point. The float

switch symbol is shown below. a-These switches range from small sizes to large sizes. b-Float switches come in two different styles: magnetic (Electromagnetic) and Mechanical float type.